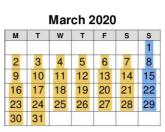

 The academic year for After School & Saturday lessons is from 2<sup>nd</sup> September 2019 to 23<sup>rd</sup> July 2020.

We close over Christmas – from  $21^{st}$  December to  $5^{th}$  January inclusive Easter – from  $10^{th} - 13^{th}$  April inclusive

Active days Cl

Closure days Staff in

Staff inset days (closed) O UK Bank Holidays (closed)