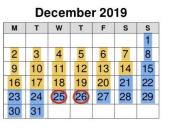

 The academic year for After School & Saturday lessons is from 2<sup>nd</sup> September 2019 to 23<sup>rd</sup> July 2020.

We close over Christmas – from  $21^{st}$  December to  $5^{th}$  January inclusive Easter – from  $10^{th} - 13^{th}$  April inclusive

• In addition to this timetable, our nursery for 2-5 year olds will be open from September 2019 on weekdays and Saturdays. Please talk to us for more information.

January 2020 T W T F S S м 1 2 28 29 30 31 

Active days Cl

Closure days Staff in

Staff inset days (closed) O UK Bank Holidays (closed)