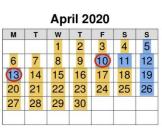

 The academic year for After School & Saturday lessons is from 2<sup>nd</sup> September 2019 to 23<sup>rd</sup> July 2020.

We close over Christmas – from  $21^{st}$  December to  $5^{th}$  January inclusive Easter – from  $10^{th} - 13^{th}$  April inclusive

Active days Cl

Closure days Staff in

Staff inset days (closed) O UK Bank Holidays (closed)