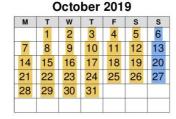

 The academic year for After School & Saturday lessons is from 2<sup>nd</sup> September 2019 to 23<sup>rd</sup> July 2020.

We close over Christmas – from  $21^{st}$  December to  $5^{th}$  January inclusive Easter – from  $10^{th} - 13^{th}$  April inclusive

• In addition to this timetable, our nursery for 2-5 year olds will be open from September 2019 on weekdays and Saturdays. Please talk to us for more information.

January 2020 T W T F S S м 1 2 28 29 30 31 

Active days Cl

Closure days Staff in

Staff inset days (closed) O UK Bank Holidays (closed)