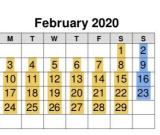

 The academic year for After School & Saturday lessons is from 2<sup>nd</sup> September 2019 to 23<sup>rd</sup> July 2020.

We close over Christmas – from  $21^{st}$  December to  $5^{th}$  January inclusive Easter – from  $10^{th} - 13^{th}$  April inclusive

• In addition to this timetable, our nursery for 2-5 year olds will be open from September 2019 on weekdays and Saturdays. Please talk to us for more information.

January 2020 T W T F S S м 1 2 28 29 30 31 

Active days Cl

Closure days Staff in

Staff inset days (closed) O UK Bank Holidays (closed)