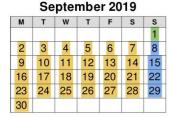

 The academic year for After School & Saturday lessons is from 2<sup>nd</sup> September 2019 to 23<sup>rd</sup> July 2020.

We close over Christmas – from  $21^{st}$  December to  $5^{th}$  January inclusive Easter – from  $10^{th} - 13^{th}$  April inclusive

• In addition to this timetable, our nursery for 2-5 year olds will be open from September 2019 on weekdays and Saturdays. Please talk to us for more information.

January 2020 T W T F S S м 1 2 28 29 30 31 

Active days Cl

Closure days Staff in

Staff inset days (closed) O UK Bank Holidays (closed)