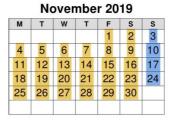

 The academic year for After School & Saturday lessons is from 2<sup>nd</sup> September 2019 to 23<sup>rd</sup> July 2020.

We close over Christmas – from  $21^{st}$  December to  $5^{th}$  January inclusive Easter – from  $10^{th} - 13^{th}$  April inclusive

• In addition to this timetable, our nursery for 2-5 year olds will be open from September 2019 on weekdays and Saturdays. Please talk to us for more information.

January 2020 T W T F S S м 1 2 28 29 30 31 

Active days Cl

Closure days Staff in

Staff inset days (closed) O UK Bank Holidays (closed)