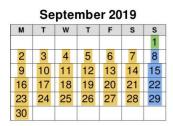

We close over Christmas – from  $21^{st}$  December to  $5^{th}$  January inclusive Easter – from  $10^{th} - 13^{th}$  April inclusive

• In addition to this timetable, our nursery for 2-5 year olds will be open from September 2019 on weekdays and Saturdays. Please talk to us for more information.

Active days

Closure days Staff inset days (closed) OK Bank Holidays (closed)