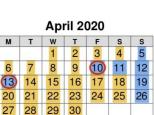

We close over Christmas – from  $21^{st}$  December to  $5^{th}$  January inclusive Easter – from  $10^{th} - 13^{th}$  April inclusive

• In addition to this timetable, our nursery for 2-5 year olds will be open from September 2019 on weekdays and Saturdays. Please talk to us for more information.

Active days

Closure days Staff inset days (closed) OK Bank Holidays (closed)