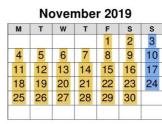

We close over Christmas – from  $21^{st}$  December to  $5^{th}$  January inclusive Easter – from  $10^{th} - 13^{th}$  April inclusive

• In addition to this timetable, our nursery for 2-5 year olds will be open from September 2019 on weekdays and Saturdays. Please talk to us for more information.

Active days

Closure days Staff inset days (closed) OK Bank Holidays (closed)