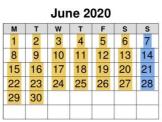

apply to continuing students)
- Lessons are paid monthly by bank transfer/standing order.
- Our Sibling Discount is 5% off lesson fees for second children, and 10% for subsequent children, available to new and existing parents.
- Cancellation: A full month's notice (from 1<sup>st</sup> of the month) is required to cancel lessons for the following month.
- The academic year for After School & Saturday lessons is from 2<sup>nd</sup> September 2019 to 23<sup>rd</sup> July 2020.

We close over Christmas – from  $21^{st}$  December to  $5^{th}$  January inclusive Easter – from  $10^{th} - 13^{th}$  April inclusive

• In addition to this timetable, our nursery for 2-5 year olds will be open from September 2019 on weekdays and Saturdays. Please talk to us for more information.

























Active days

Closure days Staff inset days (closed) OK Bank Holidays (closed)