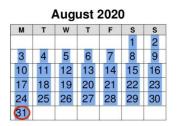

y to continuing students)
- Lessons are paid monthly by bank transfer/standing order.
- Our Sibling Discount is 5% off lesson fees for second children, and 10% for subsequent children, available to new and existing parents.
- Cancellation: A full month's notice (from 1<sup>st</sup> of the month) is required to cancel lessons for the following month.
- The academic year for After School & Saturday lessons is from 2<sup>nd</sup> September 2019 to 23<sup>rd</sup> July 2020.

We close over Christmas – from  $21^{st}$  December to  $5^{th}$  January inclusive Easter – from  $10^{th} - 13^{th}$  April inclusive

• In addition to this timetable, our nursery for 2-5 year olds will be open from September 2019 on weekdays and Saturdays. Please talk to us for more information.

























Active days

Closure days Staff inset days (closed) OK Bank Holidays (closed)