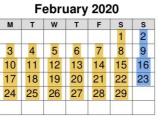

We close over Christmas – from  $21^{st}$  December to  $5^{th}$  January inclusive Easter – from  $10^{th} - 13^{th}$  April inclusive

• In addition to this timetable, our nursery for 2-5 year olds will be open from September 2019 on weekdays and Saturdays. Please talk to us for more information.

Active days

Closure days Staff inset days (closed) OK Bank Holidays (closed)