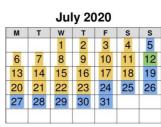

ply to continuing students)
- Lessons are paid monthly by bank transfer/standing order.
- Our Sibling Discount is 5% off lesson fees for second children, and 10% for subsequent children, available to new and existing parents.
- Cancellation: A full month's notice (from 1<sup>st</sup> of the month) is required to cancel lessons for the following month.
- The academic year for After School & Saturday lessons is from 2<sup>nd</sup> September 2019 to 23<sup>rd</sup> July 2020.

We close over Christmas – from  $21^{st}$  December to  $5^{th}$  January inclusive Easter – from  $10^{th} - 13^{th}$  April inclusive

• In addition to this timetable, our nursery for 2-5 year olds will be open from September 2019 on weekdays and Saturdays. Please talk to us for more information.

























Active days

Closure days Staff inset days (closed) OK Bank Holidays (closed)