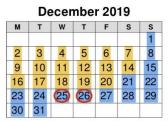

We close over Christmas – from  $21^{st}$  December to  $5^{th}$  January inclusive Easter – from  $10^{th} - 13^{th}$  April inclusive

• In addition to this timetable, our nursery for 2-5 year olds will be open from September 2019 on weekdays and Saturdays. Please talk to us for more information.

Active days

Closure days Staff inset days (closed) OK Bank Holidays (closed)