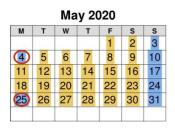

t apply to continuing students)
- Lessons are paid monthly by bank transfer/standing order.
- Our Sibling Discount is 5% off lesson fees for second children, and 10% for subsequent children, available to new and existing parents.
- Cancellation: A full month's notice (from 1<sup>st</sup> of the month) is required to cancel lessons for the following month.
- The academic year for After School & Saturday lessons is from 2<sup>nd</sup> September 2019 to 23<sup>rd</sup> July 2020.

We close over Christmas – from  $21^{st}$  December to  $5^{th}$  January inclusive Easter – from  $10^{th} - 13^{th}$  April inclusive

• In addition to this timetable, our nursery for 2-5 year olds will be open from September 2019 on weekdays and Saturdays. Please talk to us for more information.

























Active days

Closure days Staff inset days (closed) OK Bank Holidays (closed)