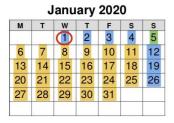

We close over Christmas – from  $21^{st}$  December to  $5^{th}$  January inclusive Easter – from  $10^{th} - 13^{th}$  April inclusive

• In addition to this timetable, our nursery for 2-5 year olds will be open from September 2019 on weekdays and Saturdays. Please talk to us for more information.

Active days

Closure days Staff inset days (closed) OK Bank Holidays (closed)