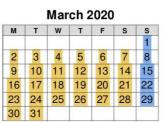

We close over Christmas – from  $21^{st}$  December to  $5^{th}$  January inclusive Easter – from  $10^{th} - 13^{th}$  April inclusive

• In addition to this timetable, our nursery for 2-5 year olds will be open from September 2019 on weekdays and Saturdays. Please talk to us for more information.

Active days

Closure days Staff inset days (closed) OK Bank Holidays (closed)