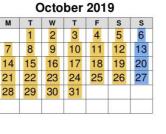

We close over Christmas – from  $21^{st}$  December to  $5^{th}$  January inclusive Easter – from  $10^{th} - 13^{th}$  April inclusive

• In addition to this timetable, our nursery for 2-5 year olds will be open from September 2019 on weekdays and Saturdays. Please talk to us for more information.

Active days

Closure days Staff inset days (closed) OK Bank Holidays (closed)